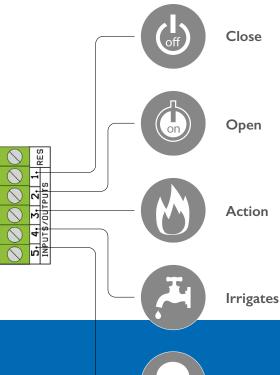

- 5 terminals that can be programmed as inputs and / or outputs
- Remote listening
- Reset terminal calls
- 12 user codes
- 8 phone numbers can be associated with events and all the rest
- 200 telephone numbers used only for the activation of the outputs from the remote (ring and/or sms)
- 1 technical code
- 1 call reset code
- Life test sending
- Credit
- ID CONTACT transmission
- Dimensions: W 140, H 120, D 35 mm