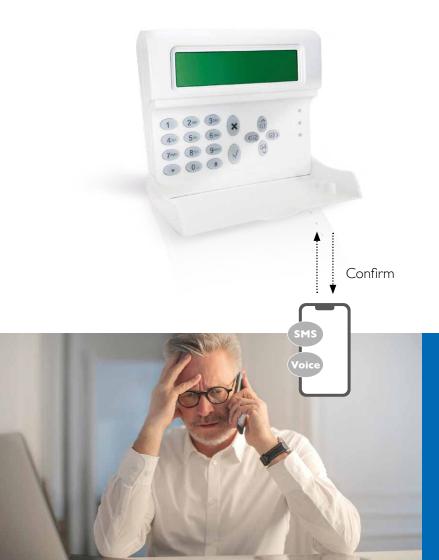

## Voxout

EN 50136 -1-1 / GRADE 2 / ATS 2

**Voxout** is a **GSM** dialler remote-controlled bidirectional 5-lines configurable as inputs and outputs. It has listening environment, the outputs can be managed by voice call, text messages and phone calls with CALLER ID recognition. The phone numbers are freely assignable to voice calls, SMS, digital protocols CONTACT ID.

- 5 terminals that can be programmed as inputs and / or outputs
- Remote listening
- Reset terminal calls
- 12 user codes
- 8 phone numbers can be associated with events and all the rest
- 200 telephone numbers used only for the activation of the outputs from the remote (ring and/or sms)
- 1 technical code
- 1 call reset code
- Life test sending
- Credit
- ID CONTACT transmission
- Dimensions: W 140, H 120, D 35 mm