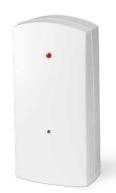

## Digital seismic detector

Vibration/inertial detector for windows, shop windows, fixtures, walls etc. It is equipped with a piezoelectric sensor to determine shocks and/or vibrations caused by an attempt to break through or force. It is equipped with a trimmer for sensitivity adjustment.

## Order Codes:

SS 14: white colour

SS 14-M: dark brown colour

| POWER SUPPLY                 | 13.8 Vdc            |
|------------------------------|---------------------|
| CONSUMPTION (ALARM/STAND-BY) | 21 mA / 9 mA        |
| ALARM TIME                   | 2''                 |
| ANTI-OPENING TAMPER          | YES                 |
| RFI PROTECTION               | 30 V/m              |
| DIGITAL ANALYSIS             | YES                 |
| HOUSING                      | ABS                 |
| OPERATING TEMPERATURE        | from -10°C to +40°C |
| DIMENSIONS                   | 78 x 37 x 21 mm     |
|                              |                     |